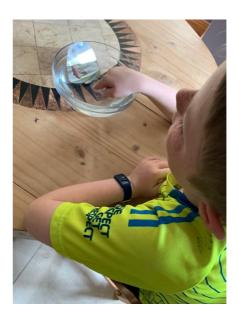

## Method:

Water added to bowl. Blue-tac was stuck to bottom of small mirror and then this was placed at a 45 degree angle in the bowl of water.

### Result:

When I put my finger into the bowl of water, it looked like my finger wasn't attached to my hand!