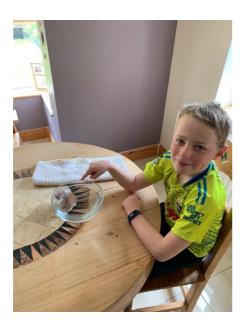

## Method:

Water added to bowl. Blue-tac was stuck to bottom of small mirror and then this was placed at a 45 degree angle in the bowl of water.

### Result:

When I put my finger into the bowl of water, it looked like my finger wasn't attached to my hand!